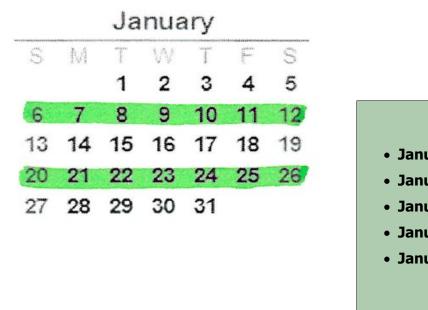

## **January Recycling Calendar**

Please see the calendar below for the recycling weeks in January 2019. Recycling will be picked up on the highlighted week. You can always find the annual calendar on our website or stop in the office for a paper copy.